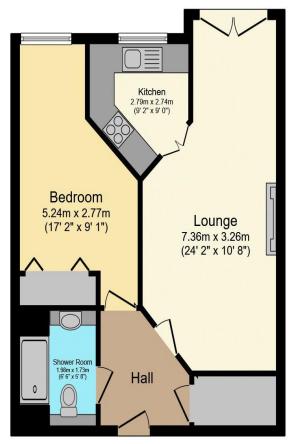

## Visit us at retirementhomesearch.co.uk

Total floor area 50.3 sq.m. (541 sq.ft.) approx

This floor plan is for illustrative purposes only. It is not drawn to scale. Any measurements, floor areas (including any total floor area), openings and orientation are approximate. No details are guaranteed, they cannot be relied upon for any purpose and they do not form part of any agreement. No liability is taken for any error, omission or misstatement. A party must rely upon its own inspection(s). Powered by www.focalagent.com